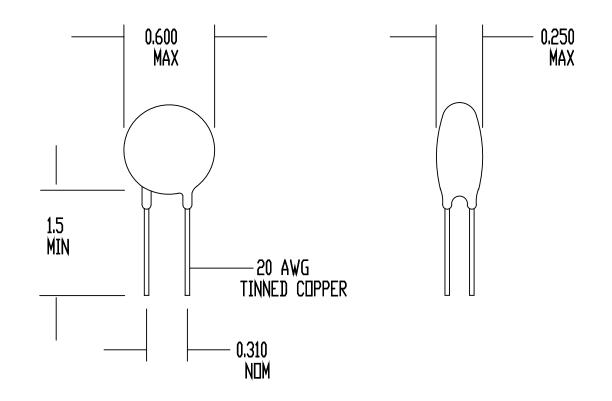

| REV | DATE     | ECD# |
|-----|----------|------|
| A   | 03/31/95 | 1342 |
|     |          |      |

DRAWING NOT TO SCALE ALL DIMENSIONS IN INCHES

## SPECIFICATIONS:

RESISTANCE AT 25 DEG C = 60 DHMS +/- 10% MAX CONTINUOUS CURRENT (Imax) = 1.5 AMPS RESISTANCE AT Imax = 1 DHM NOMINAL MAX VOLTAGE RATING = 265 VAC (RMS) MAX SURGE RATING = 50 JOULES ENCAPSULATION = SILICONE RESIN MARKING = DPTIONAL LEADS = RODAN P/N STL-209-20

| DRAWN BY D. NGUYEN |                | <u>AMETHERM</u>                      |
|--------------------|----------------|--------------------------------------|
| DATE 12-06-88      | ORIG. F. TISEO | Circuit Protection Thermistors       |
| REV A              | APP            | SURGE-GARD<br>INRUSH CURRENT LIMITER |
| SHEET 1 OF         | 1              | SG16                                 |